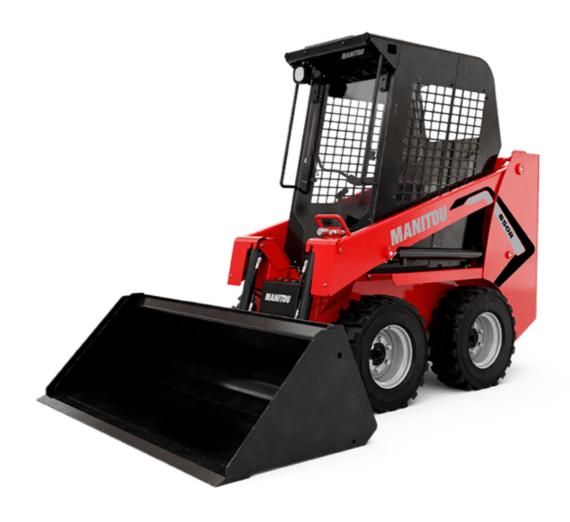

Technical sheet:

## 850 R





| Capacities         Metric         Imperior           Rated Operating Capacity         386 kg         851           Unladen weight         1352 kg         2981           Weight and dimensions           Overall Operating Height - Fully Raised         h27         3167 mm         125           Height to Hinge Pin - Fully Raised         h28         2438 mm         96 in           Overall Height to Top of ROPS         h17         1897 mm         75 in           Dump angle at full height         a5         46 °         46 °           Dump height         h29         1836 mm         72 in           Overall length with bucket         116         2576 mm         101 in           Dump reach - Full height         r6         376 mm         15 in           Rollback at ground         a13         23